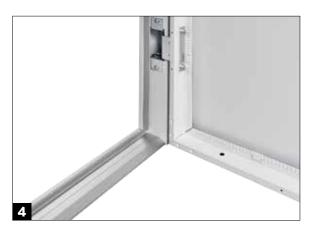

## Thermally efficient and built to last

Garador's insulated side-hinged garage doors combine great thermal insulation with simple personal access. The door panel is 42 mm thick, encased in steel skins on both sides and filled with insulating PU foam, for great thermal performance. These doors are supplied with a frame that can be easily assembled on site, and three way adjustable hinges to ensure a quick and accurate installation.

#### Matching door leaf and frame

Timber effect and coloured insulated side-hinged doors are manufactured with identical door leaf and frame. The inside is finished in Grey White (RAL 9002). Hinge knuckles protrude from door surface and hinge covers supplied in black, white or natural aluminium finish.

#### Frame and threshold

These doors are supplied with weatherproof aluminium extrusions, rubber seals all around the door and a double rubber lip seal along the threshold at the base of the door, creating a good seal and preventing drafts.

#### Robust hinge system

Robust hinges provide greater security and hinges are concealed on inside of door, for excellent safety inside.