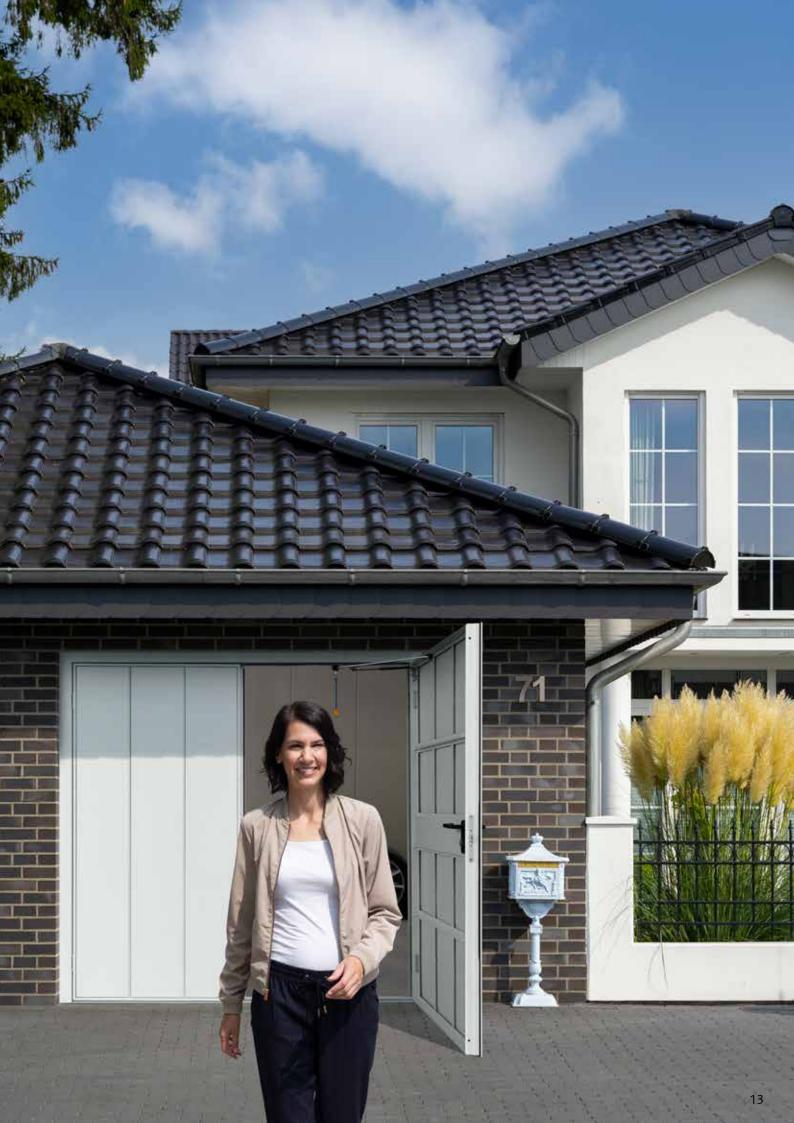

# Introducing the Garador insulated side-hinged garage door

Our insulated side-hinged doors provide easy access to quickly retrieve garden tools and bikes. Opening outwards they are ideal for garages with obstructions inside, that might impede a traditional garage door. With a double-skinned steel door leaf filled with insulating PU foam at 42 mm thick, these doors not only provide easy access but excellent thermal insulation as well. We also offer a range of matching garage side doors

## Thermally efficient and built to last

Garador's insulated side-hinged garage doors combine great thermal insulation with simple personal access. The door panel is 42 mm thick, encased in steel skins on both sides and filled with insulating PU foam, for great thermal performance. These doors are supplied with a frame that can be easily assembled on site, and three way adjustable hinges to ensure a quick and accurate installation.