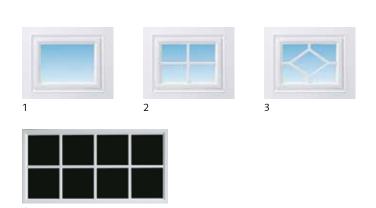

#### Window options

Choosing a window option gives style and character to your side-hinged garage door and has the benefit of allowing natural light into your garage. There are a variety of window options for certain door models.

Window options for steel panel, side-hinged and garage side doors

- 1 Standard (only for Beaumont design)
- 2 Cross (only for Beaumont design)
- 3 Diamond (only for Beaumont design)
- 4 Salisbury black pane (optional)

Glazings are available in clear or crystal Colour match windows not available in Burgundy Brown or Golden Brown.