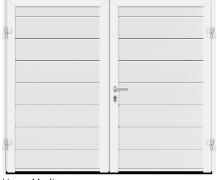

## Insulated side-hinged doors

Choose from a selection of Linear door styles to suit your property. Available in Linear Small, Linear Medium and Linear Large designs, these doors are precision engineered and most befitting of homes with contemporary architecture.

Linear Small

Linear Medium

Linear Large