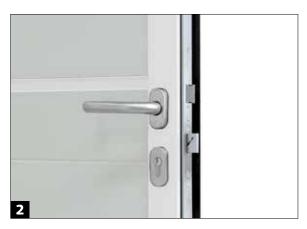

## Sturdy weatherproof rubber seals all round

There are strong weather proof seals built into the door frame and along the door stop on both the fixed and leading door leaf. This helps to prevent drafts inside the garage and keep the rain and wind outside.

#### Aluminium threshold

A 20 mm aluminium threshold blocks the flow of air that can pass underneath the door. It is angled facing outwards to allow for the passage of cars into the garage and for any mild water run-off.

#### Fully insulated design

Our insulated side-hinged garage doors are highly thermally efficient and are therefore ideally suited to integral garages. These doors have U-values down to 2.9 W/m<sup>2</sup>·K

#### Frame and threshold

These doors are supplied with weatherproof aluminium extrusions, rubber seals all around the door and a double rubber lip seal along the threshold at the base of the door, creating a good seal and preventing drafts.