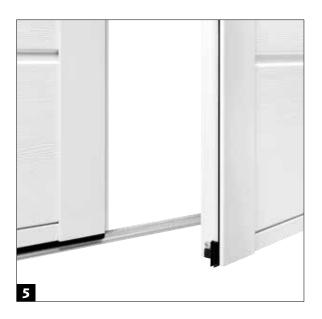

## Sturdy weatherproof rubber seals all round

There are strong weather proof seals built into the door frame and along the door stop on both the fixed and leading door leaf. This helps to prevent drafts inside the garage and keep the rain and wind outside.

#### Aluminium threshold

A 20 mm aluminium threshold blocks the flow of air that can pass underneath the door. It is angled facing outwards to allow for the passage of cars into the garage and for any mild water run-off.