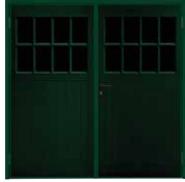

## Modern appearance, classic steel design

Our steel side-hinged garage doors have a classic appearance that blends in with most homes. Choose from a range of traditional Georgian designs and more modern swage or wide profiled models.

Window options for steel panel, side-hinged and garage side doors

- 1 Standard (only for Beaumont design)
- 2 Cross (only for Beaumont design)
- 3 Diamond (only for Beaumont design)
- 4 Salisbury black pane (optional)