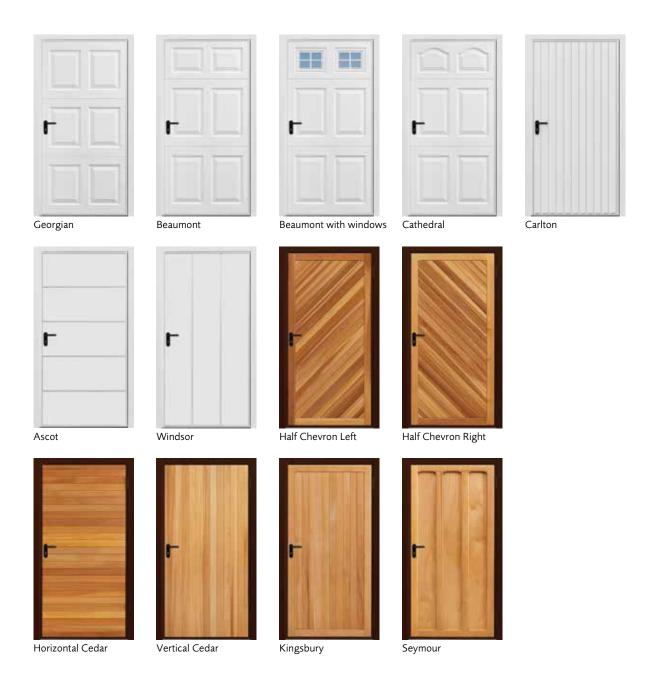

Choose from an extensive selection of standard and made-to-measure door sizes. Three different materials are on offer to suit your garage's individual requirements, these are: steel, timber or grp (glass reinforced polyester). Each material comes in a variety of designs and colours to suit. We also offer a range of matching garage side doors.

## Modern appearance, classic steel design

Our steel side-hinged garage doors have a classic appearance that blends in with most homes. Choose from a range of traditional Georgian designs and more modern swage or wide profiled models.

## Quality craftsmanship and exquisite timber designs

Our timber side-hinged garage doors combine quality craftsmanship with the exquisite beauty of real wood. We use the finest materials to build a door that will last for many years to come. Choose from Solid Cedar designs, constructed from Western Red Cedar, or Elizabethan ranges built from marine grade plywood and solid cedar.

## Steel and timber garage side doors

To further enhance the appearance of your garage we can now provide a side door to match many of our Up & Over designs. These doors are produced in much the same way as our Up & Over doors, showing the same details and finished in exactly the same colour to provide a perfect match.