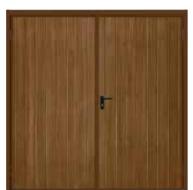

## Quality craftsmanship and exquisite timber designs

Our timber side-hinged garage doors combine quality craftsmanship with the exquisite beauty of real wood. We use the finest materials to build a door that will last for many years to come. Choose from Solid Cedar designs, constructed from Western Red Cedar, or Elizabethan ranges built from marine grade plywood and solid cedar.

- $\blacktriangle$  Carlton side-hinged garage door and matching garage side door in Traffic White (RAL 9016).
- ▶ Windsor side-hinged garage door in Traffic White (RAL 9016).