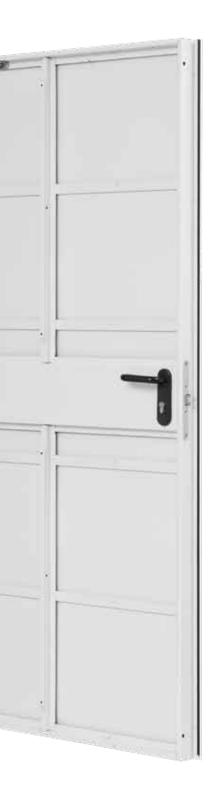

## Handle options

Our side-hinged garage doors come with a black plastic lever handle as standard, with other colours to choose from below.

Lever handle options for steel, timber and grp side-hinged garage doors and garage side doors

- 1 Chrome effect
- 2 White
- 3 Black synthetic (outside knob, inside lever)