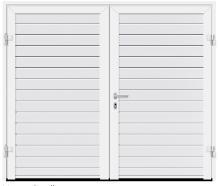

## Insulated side-hinged doors

Choose from a selection of Linear door styles to suit your property. Available in Linear Small, Linear Medium and Linear Large designs, these doors are precision engineered and most befitting of homes with contemporary architecture.

Linear Small

Linear Medium

Linear Large