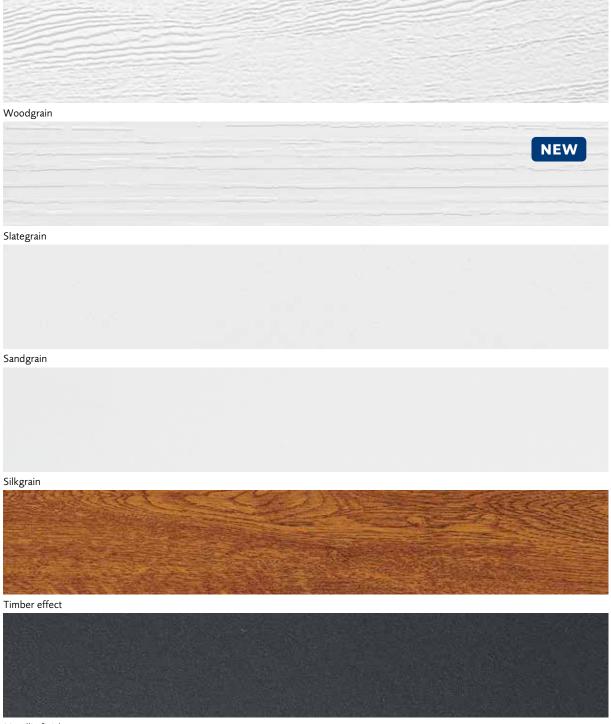

## Surface finishes

Metallic finish

#### Standard colours and timber effect finishes

#### 16 STANDARD COLOURS FOR WOODGRAIN, SLATEGRAIN AND SILKGRAIN SURFACE Titan Metallic (CH 703) Stone Grey (RAL 7030) Grey Aluminium (RAL 9007) Anthracite Grey (RAL 7016) White Aluminium (RAL 9006) Slate Grey (RAL 7015) Jet Black (RAL 9005) Basalt Grey (RAL 7012) Terra Brown (RAL 8028) Fir Green (RAL 6009) Window Grey (RAL 7040) Moss Green (RAL 6005) Quartz Grey (RAL 7039) Light Ivory (RAL 1015) Light Grey (RAL 7035) Traffic White (RAL 9016) **5 TIMBER EFFECT SURFACE FINISHES** 2 STANDARD COLOURS FOR SANDGRAIN SURFACE Golden Oak Traffic White (RAL 9016) Anthracite Grey (RAL 7016) Rosewood

Winchester Oak

Dark Oak

Night Oak

In addition to the above standard colours we can also paint your door to any RAL colour to suit your individual requirements. RAL to Choose and Non-standard RAL colours are not available in all surface finishes. Please refer to Garador price list for details.