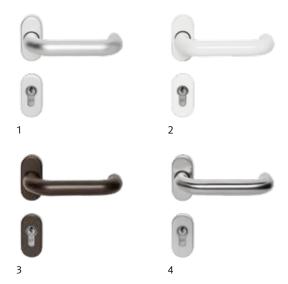

## Handle options

#### Handle options for side-hinged doors

- 1 Aluminium natural finish
- 2 Cast aluminium RAL 9016
- 3 Brown cast aluminium
- 4 Brushed stainless steel