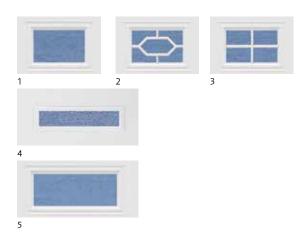

## Window options

Window options for Linear Medium and Linear Large designs

- 1 Standard
- 2 Diamond
- 3 Cross

Window option for all Linear designs

4 Linear 1

Window options for Medium and Large Linear designs

5 Linear 2

Window frames and rails made of synthetic material, white as standard, colour-match to the door is optional. Window frames for timber-effect doors are colour-matched as standard.