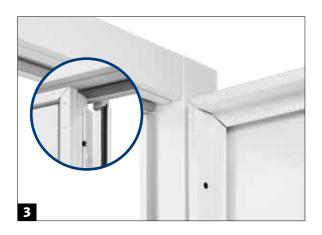

## Robust and reliable performance

Our side-hinged garage doors have been designed to provide years of reliable use and excellent security. A 75 mm wide galvanised steel door frame gives a strong and stable door construction. The hinges are concealed in the frame reducing their vulnerability to burglars and providing a seamless appearance across the surface of the door, as there are no hinge knuckles protruding.

3-way adjustable hinges allow the door position to be precisely adjusted for a smooth door action and a tight close against the rubber seal.

## Sturdy weatherproof rubber seals all round

There are strong weather proof seals built into the door frame and along the door stop on both the fixed and leading door leaf. This helps to prevent drafts inside the garage and keep the rain and wind outside.

#### Aluminium threshold

A 20 mm aluminium threshold blocks the flow of air that can pass underneath the door. It is angled facing outwards to allow for the passage of cars into the garage and for any mild water run-off.