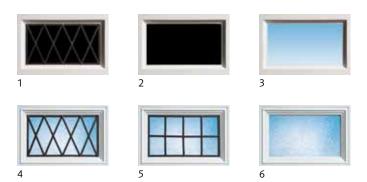

#### Window options

Choosing a window option gives style and character to your side-hinged garage door and has the benefit of allowing natural light into your garage. There are a variety of window options for certain door models.

Window options for steel panel, side-hinged and garage side doors

- 1 Standard (only for Beaumont design)
- 2 Cross (only for Beaumont design)
- 3 Diamond (only for Beaumont design)
- 4 Salisbury black pane (optional)

#### Window options for GRP panel doors

- 1 Black Non-Translucent with Border and Diamond Leading
- 2 Black Non-Translucent
- 3 Clear Perspex
- 4 Stippled Perspex with Diamond Leading
- 5 Stippled Perspex with Square Leading
- 6 Stippled Perspex

Glazings above are available in smoked or semi-translucent

Window options for timber panel, side-hinged and garage side doors

1 Plain

Glazings are available in clear or crystal