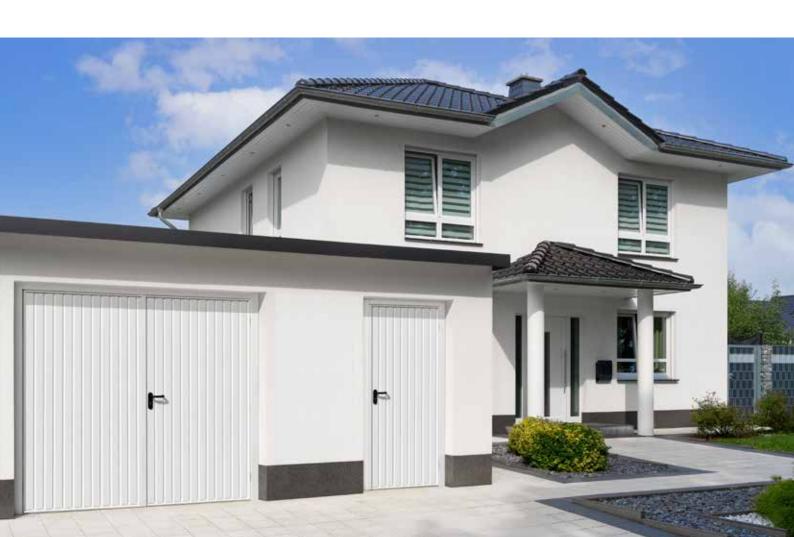

# Introducing the Garador side-hinged garage door

Garador's side-hinged garage doors have been engineered with an intuitively simple and easy-to-use design. They are ideal for garages where frequent access is required to store and retrieve larger items such as bicycles or garden tools. A lever handle is used to operate the door and both door leafs open outwards providing clear and unrestricted space within the garage.

Choose from an extensive selection of standard and made-to-measure door sizes. Three different materials are on offer to suit your garage's individual requirements, these are: steel, timber or grp (glass reinforced polyester). Each material comes in a variety of designs and colours to suit. We also offer a range of matching garage side doors.

## Steel and timber garage side doors

To further enhance the appearance of your garage we can now provide a side door to match many of our Up & Over designs. These doors are produced in much the same way as our Up & Over doors, showing the same details and finished in exactly the same colour to provide a perfect match.

- $\blacktriangle$  Carlton side-hinged garage door and matching garage side door in Traffic White (RAL 9016).
- ▶ Windsor side-hinged garage door in Traffic White (RAL 9016).