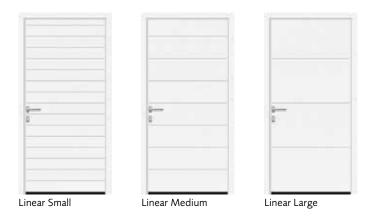

## Insulated side-hinged doors

Choose from a selection of Linear door styles to suit your property. Available in Linear Small, Linear Medium and Linear Large designs, these doors are precision engineered and most befitting of homes with contemporary architecture.

Linear Small

Linear Medium

Linear Large