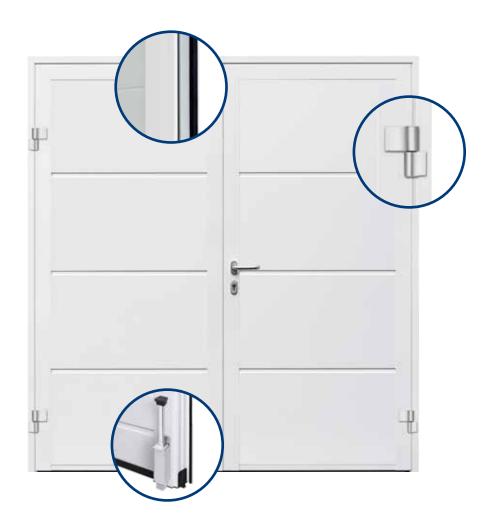

## Robust and reliable performance

Our side-hinged garage doors have been designed to provide years of reliable use and excellent security. A 75 mm wide galvanised steel door frame gives a strong and stable door construction. The hinges are concealed in the frame reducing their vulnerability to burglars and providing a seamless appearance across the surface of the door, as there are no hinge knuckles protruding.

3-way adjustable hinges allow the door position to be precisely adjusted for a smooth door action and a tight close against the rubber seal.