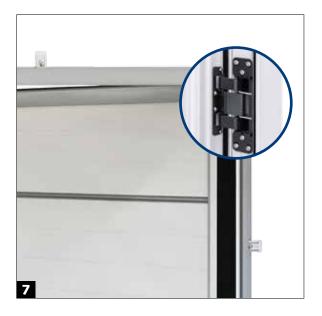

## Robust and reliable performance

Our side-hinged garage doors have been designed to provide years of reliable use and excellent security. A 75 mm wide galvanised steel door frame gives a strong and stable door construction. The hinges are concealed in the frame reducing their vulnerability to burglars and providing a seamless appearance across the surface of the door, as there are no hinge knuckles protruding.

3-way adjustable hinges allow the door position to be precisely adjusted for a smooth door action and a tight close against the rubber seal.

#### Robust hinge system

Robust hinges provide greater security and hinges are concealed on inside of door, for excellent safety inside.