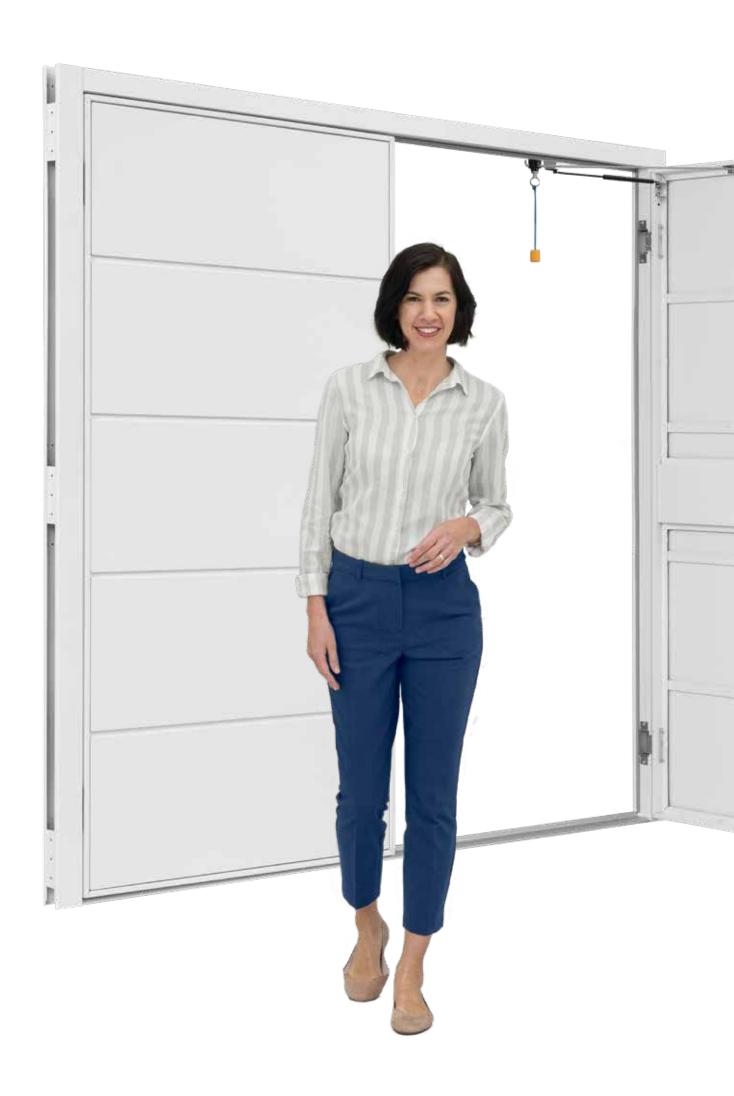

#### Two-point locking for security

A shoot-bolt latch is used to secure the top and bottom of the fixed leaf. This is easily opened and closed using an espagnolette locking system, with a centrally located flip-up handle positioned in the middle of the door.

#### Door stays and dampeners

A door stay at the top of the door, helps to keep the door open and stops it blowing shut, if there are heavy winds. Gas pistons are employed as dampeners for a gentle closing motion.

#### Lever/lever handle

Supplied with lever-lever handle set in black, white or natural aluminium, oval rose escutcheon and mortice lock as standard, as well as latching and locking of the fixed leaf at the top and bottom of the door. 3-point locking available as an option.

#### Door stay and dampener

Precision door stay and dampeners prevent the door from uncontrolled closing or opening, especially in windy conditions.