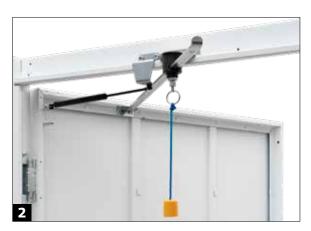

#### Door stays and dampeners

A door stay at the top of the door, helps to keep the door open and stops it blowing shut, if there are heavy winds. Gas pistons are employed as dampeners for a gentle closing motion.

#### Door stay and dampener

Precision door stay and dampeners prevent the door from uncontrolled closing or opening, especially in windy conditions.