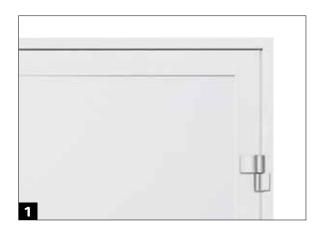

#### Two-point locking for security

A shoot-bolt latch is used to secure the top and bottom of the fixed leaf. This is easily opened and closed using an espagnolette locking system, with a centrally located flip-up handle positioned in the middle of the door.

#### Lever/lever handle

Supplied with lever-lever handle set in black, white or natural aluminium, oval rose escutcheon and mortice lock as standard, as well as latching and locking of the fixed leaf at the top and bottom of the door. 3-point locking available as an option.