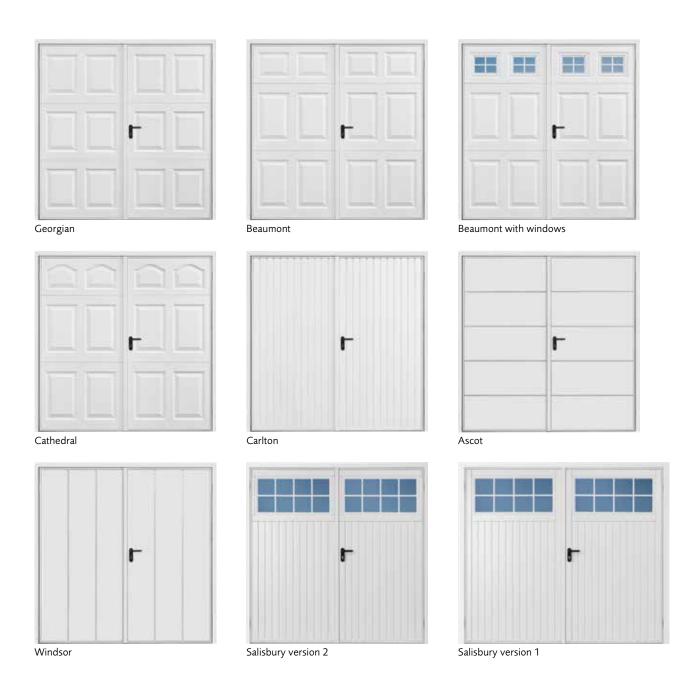

## Modern appearance, classic steel design

Our steel side-hinged garage doors have a classic appearance that blends in with most homes. Choose from a range of traditional Georgian designs and more modern swage or wide profiled models.

Window options for steel panel, side-hinged and garage side doors

- 1 Standard (only for Beaumont design)
- 2 Cross (only for Beaumont design)
- 3 Diamond (only for Beaumont design)
- 4 Salisbury black pane (optional)