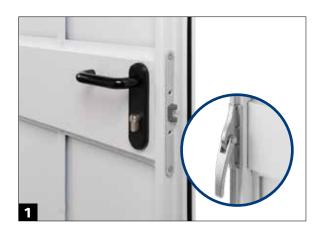

#### Two-point locking for security

A shoot-bolt latch is used to secure the top and bottom of the fixed leaf. This is easily opened and closed using an espagnolette locking system, with a centrally located flip-up handle positioned in the middle of the door.

#### Lever/lever handle

Supplied with lever-lever handle set in black, white or natural aluminium, oval rose escutcheon and mortice lock as standard, as well as latching and locking of the fixed leaf at the top and bottom of the door. 3-point locking available as an option.