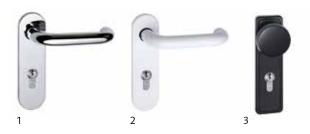

## Handle options

Our side-hinged garage doors come with a black plastic lever handle as standard, with other colours to choose from below.

Lever handle options for steel, timber and grp side-hinged garage doors and garage side doors

- 1 Chrome effect
- 2 White
- 3 Black synthetic (outside knob, inside lever)

## Handle options

#### Handle options for side-hinged doors

- 1 Aluminium natural finish
- 2 Cast aluminium RAL 9016
- 3 Brown cast aluminium
- 4 Brushed stainless steel