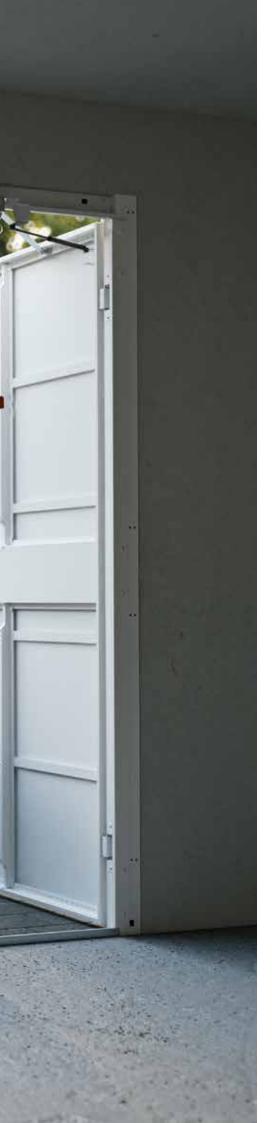

## Robust and reliable performance

Our side-hinged garage doors have been designed to provide years of reliable use and excellent security. A 75 mm wide galvanised steel door frame gives a strong and stable door construction. The hinges are concealed in the frame reducing their vulnerability to burglars and providing a seamless appearance across the surface of the door, as there are no hinge knuckles protruding.

3-way adjustable hinges allow the door position to be precisely adjusted for a smooth door action and a tight close against the rubber seal.

## Sturdy weatherproof rubber seals all round

There are strong weather proof seals built into the door frame and along the door stop on both the fixed and leading door leaf. This helps to prevent drafts inside the garage and keep the rain and wind outside.

#### Aluminium threshold

A 20 mm aluminium threshold blocks the flow of air that can pass underneath the door. It is angled facing outwards to allow for the passage of cars into the garage and for any mild water run-off.