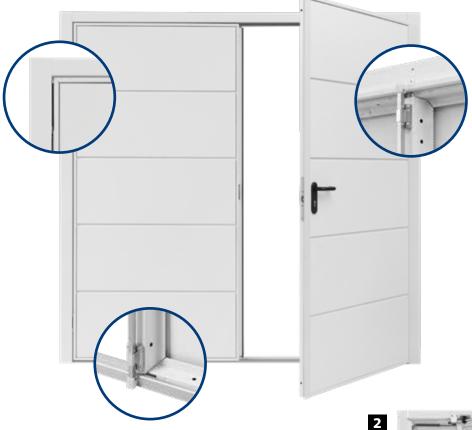

## Robust and reliable performance

Our side-hinged garage doors have been designed to provide years of reliable use and excellent security. A 75 mm wide galvanised steel door frame gives a strong and stable door construction. The hinges are concealed in the frame reducing their vulnerability to burglars and providing a seamless appearance across the surface of the door, as there are no hinge knuckles protruding.

3-way adjustable hinges allow the door position to be precisely adjusted for a smooth door action and a tight close against the rubber seal.

## Sturdy weatherproof rubber seals all round

There are strong weather proof seals built into the door frame and along the door stop on both the fixed and leading door leaf. This helps to prevent drafts inside the garage and keep the rain and wind outside.

#### Aluminium threshold

A 20 mm aluminium threshold blocks the flow of air that can pass underneath the door. It is angled facing outwards to allow for the passage of cars into the garage and for any mild water run-off.