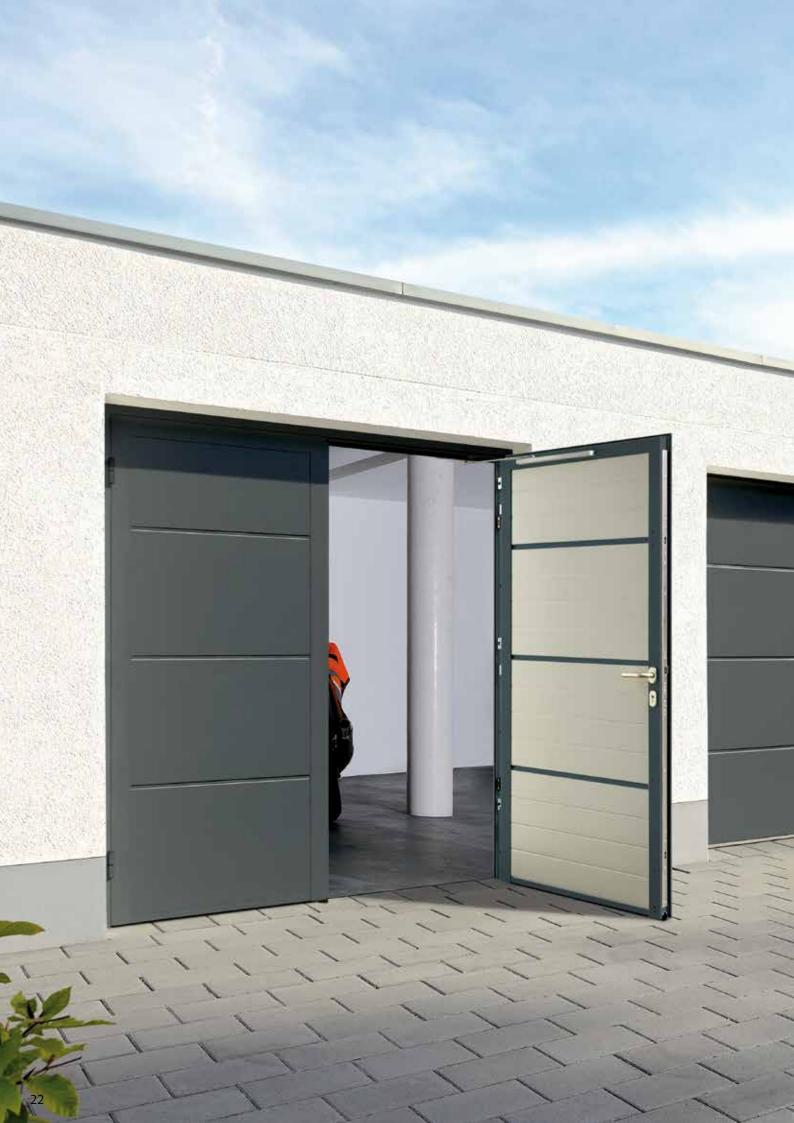

# Introducing the Garador side-hinged garage door

Garador's side-hinged garage doors have been engineered with an intuitively simple and easy-to-use design. They are ideal for garages where frequent access is required to store and retrieve larger items such as bicycles or garden tools. A lever handle is used to operate the door and both door leafs open outwards providing clear and unrestricted space within the garage.

Choose from an extensive selection of standard and made-to-measure door sizes. Three different materials are on offer to suit your garage's individual requirements, these are: steel, timber or grp (glass reinforced polyester). Each material comes in a variety of designs and colours to suit. We also offer a range of matching garage side doors.