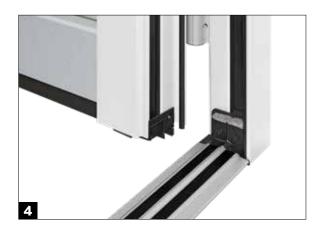

## Robust and reliable performance

Our side-hinged garage doors have been designed to provide years of reliable use and excellent security. A 75 mm wide galvanised steel door frame gives a strong and stable door construction. The hinges are concealed in the frame reducing their vulnerability to burglars and providing a seamless appearance across the surface of the door, as there are no hinge knuckles protruding.

3-way adjustable hinges allow the door position to be precisely adjusted for a smooth door action and a tight close against the rubber seal.

## Sturdy weatherproof rubber seals all round

There are strong weather proof seals built into the door frame and along the door stop on both the fixed and leading door leaf. This helps to prevent drafts inside the garage and keep the rain and wind outside.

#### Aluminium threshold

A 20 mm aluminium threshold blocks the flow of air that can pass underneath the door. It is angled facing outwards to allow for the passage of cars into the garage and for any mild water run-off.