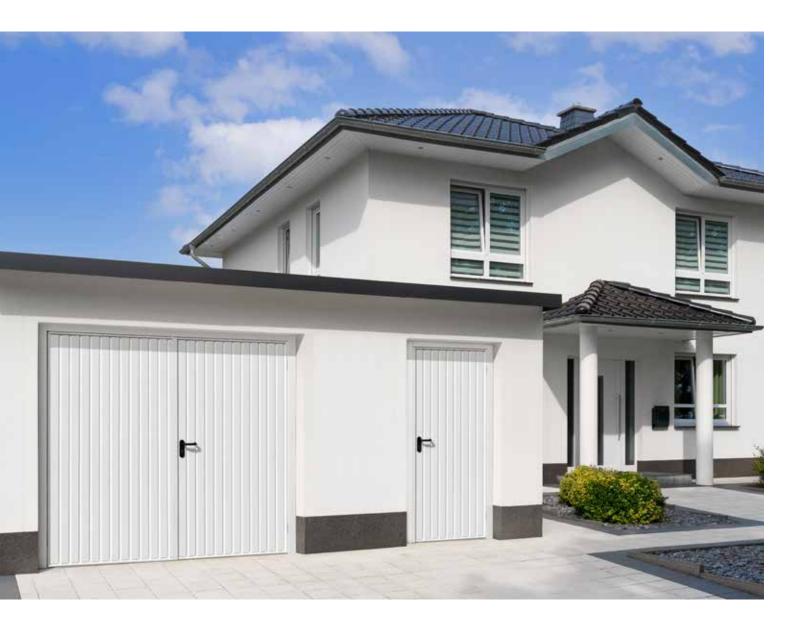

# Introducing the Garador side-hinged garage door

Garador's side-hinged garage doors have been engineered with an intuitively simple and easy-to-use design. They are ideal for garages where frequent access is required to store and retrieve larger items such as bicycles or garden tools. A lever handle is used to operate the door and both door leafs open outwards providing clear and unrestricted space within the garage.

## Steel and timber garage side doors

To further enhance the appearance of your garage we can now provide a side door to match many of our Up & Over designs. These doors are produced in much the same way as our Up & Over doors, showing the same details and finished in exactly the same colour to provide a perfect match.

- $\blacktriangle$  Carlton side-hinged garage door and matching garage side door in Traffic White (RAL 9016).
- ▶ Windsor side-hinged garage door in Traffic White (RAL 9016).