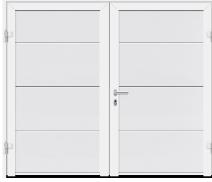

## Insulated side-hinged doors

Choose from a selection of Linear door styles to suit your property. Available in Linear Small, Linear Medium and Linear Large designs, these doors are precision engineered and most befitting of homes with contemporary architecture.

Linear Small

Linear Medium

Linear Large