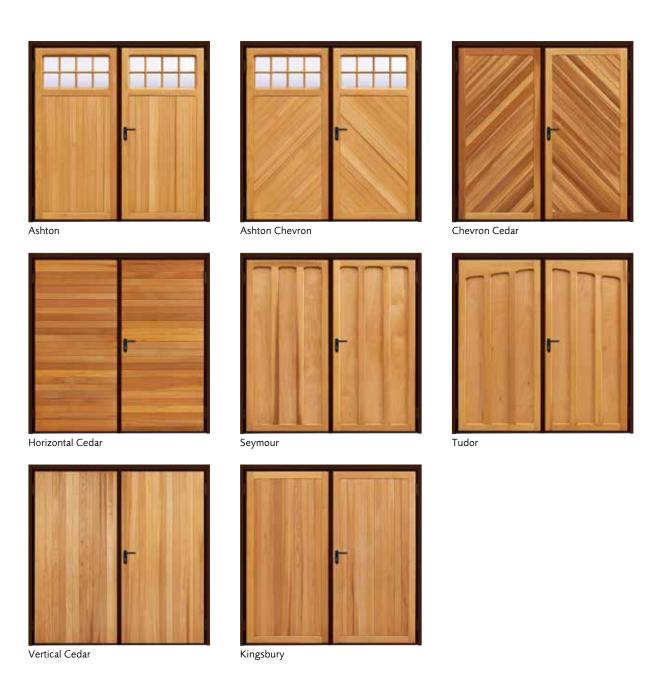

## Quality craftsmanship and exquisite timber designs

Our timber side-hinged garage doors combine quality craftsmanship with the exquisite beauty of real wood. We use the finest materials to build a door that will last for many years to come. Choose from Solid Cedar designs, constructed from Western Red Cedar, or Elizabethan ranges built from marine grade plywood and solid cedar.

Glazings above are available in smoked or semi-translucent

Window options for timber panel, side-hinged and garage side doors

1 Plain

Glazings are available in clear or crystal