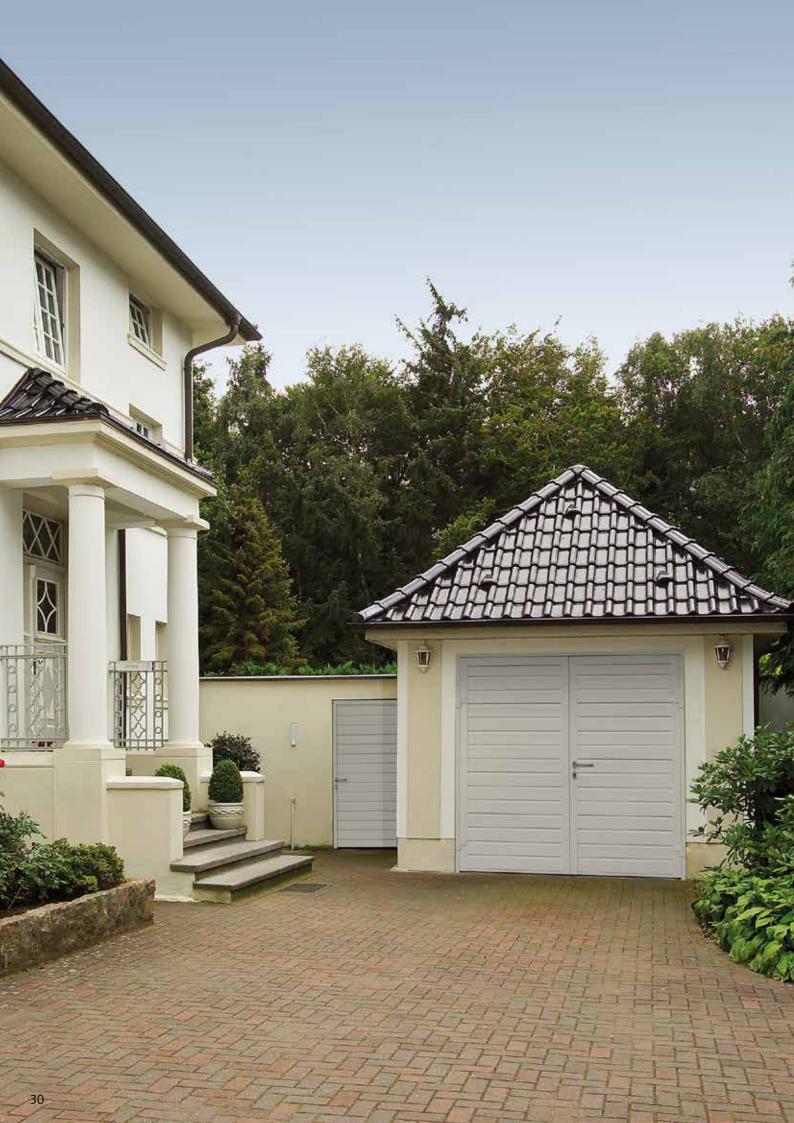

# Introducing the Garador side-hinged garage door

Garador's side-hinged garage doors have been engineered with an intuitively simple and easy-to-use design. They are ideal for garages where frequent access is required to store and retrieve larger items such as bicycles or garden tools. A lever handle is used to operate the door and both door leafs open outwards providing clear and unrestricted space within the garage.

Choose from an extensive selection of standard and made-to-measure door sizes. Three different materials are on offer to suit your garage's individual requirements, these are: steel, timber or grp (glass reinforced polyester). Each material comes in a variety of designs and colours to suit. We also offer a range of matching garage side doors.

## Steel and timber garage side doors

To further enhance the appearance of your garage we can now provide a side door to match many of our Up & Over designs. These doors are produced in much the same way as our Up & Over doors, showing the same details and finished in exactly the same colour to provide a perfect match.