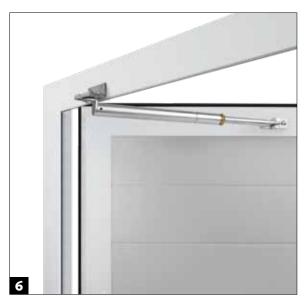

#### Door stays and dampeners

A door stay at the top of the door, helps to keep the door open and stops it blowing shut, if there are heavy winds. Gas pistons are employed as dampeners for a gentle closing motion.

#### Door stay and dampener

Precision door stay and dampeners prevent the door from uncontrolled closing or opening, especially in windy conditions.