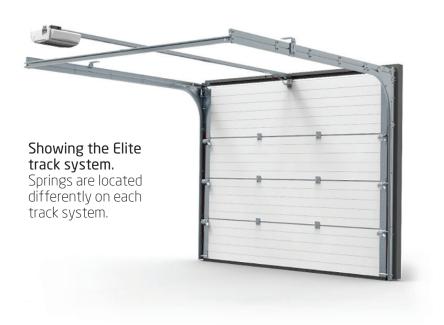

Free of Charge Colours

"I never realised there would be this much choice – I'm really impressed with how bespoke my door truly is."

The feature-packed, side sprung, Elite sectional door.

Using our unique track connecting system the Elite features a patented running mechanism providing smooth operation whilst increasing the strength of the door.

#### Features

Unique track connecting system

Reinforced bracket with pre-fitted cables and springs

Partially tensioned springs

Adjustable roller brackets and vertical tracks

Just 100 mm headroom required (130 mm for electrical operation)

|            | Description          |                         |                         |                      |                        |
|------------|----------------------|-------------------------|-------------------------|----------------------|------------------------|
|            | Minimum<br>Side Room | Actual Drive<br>Through | Actual Drive<br>Through | Minimum<br>Head Room | Minimum<br>Head Room   |
| Dimensions | Required             | Height<br>(manual)      | Height<br>(electric)    | Required<br>(manual) | Required<br>(electric) |
| Elite      | 85 mm*               | DOH** –<br>230 mm       | DOH**-<br>20 mm         | 100 mm               | 130 mm                 |
| Plus       | 85 mm                | DOH** –<br>170 mm       | DOH** –<br>0 mm         | 160 mm               | 190 mm                 |
| Compact    | 85 mm                | N/A                     | DOH** –<br>85 mm        | N/A                  | 90 mm                  |