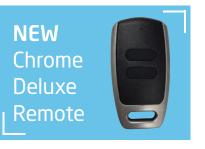

#### Choice of remotes

Make your door your own with a choice of 5 stylish remote controls. Each door comes complete with 2 remote controls so choose two alike or mix and match – the choice is yours!

#### Easy to use

The simple design of our remote controls results in a door which is extremely easy to use. With SeceuroGlide Sectional, access to your garage really is as simple as the click of a button.