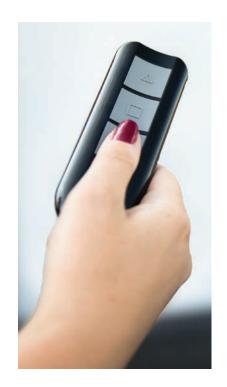

#### Choice of remotes

Make your door your own with a choice of 5 stylish remote controls. Each door comes complete with 2 remote controls so choose two alike or mix and match – the choice is yours!

#### Easy to use

The simple design of our remote controls results in a door which is extremely easy to use. With SeceuroGlide Sectional, access to your garage really is as simple as the click of a button.