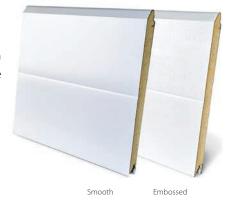

#### 2 Finish

Next, choose your finish. Whether you go for smooth or embossed, you'll love the finished look.