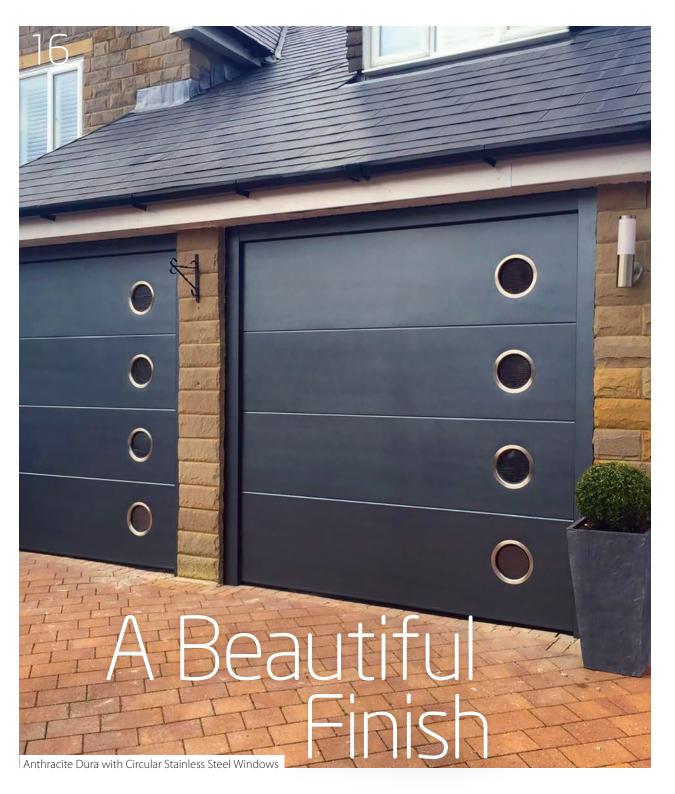

If you value your time and don't want to spend your weekends cleaning the garage, you'll love the low-maintenance finish, especially if you opt for Anthracite Dura – our most durable finish which does a fantastic job of minimising dirt or marks.

"My wife loves how easy it is to open and close the door. Getting the bikes in and out of the garage is so quick now!" **NEW** Anthracite Dura

Our most durable finish