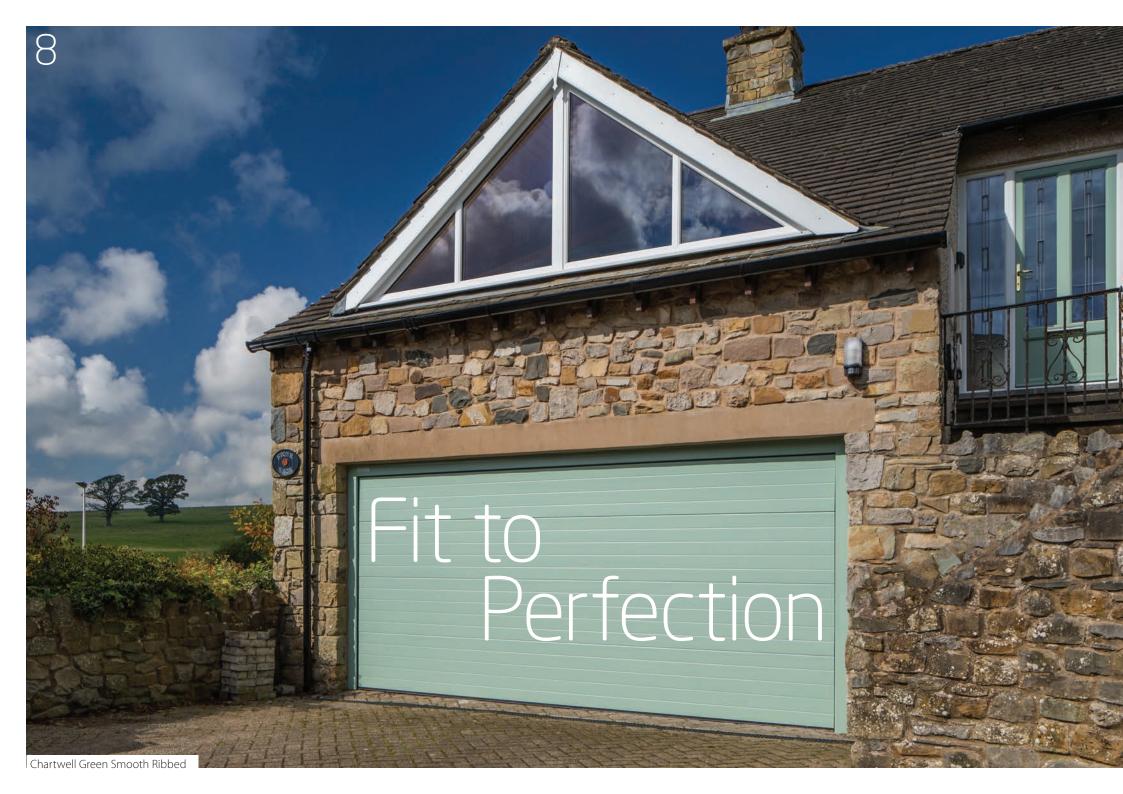

# Every garage door is made to measure – a bespoke fit for each and every house.

There is nothing more satisfying than a perfect fit, and because our sectional garage doors are made to measure, this is guaranteed every time. A perfect fit means a perfect seal so your garage will remain watertight no matter what the British weather throws at us!

#### Proudly Manufactured in the UK

All of our SeceuroGlide Sectional garage doors are made in our factory in the Lancashire countryside, by specialist assembly engineers and state of the art machinery. From order through to despatch, each door is handled with care and given the utmost attention to detail, meaning once installed, your new Sectional garage door will be everything you hoped it would be – stunning good looks, smooth operation and a perfect fit. Maximise drive-through width, increasing space and flexibility with the option to install behind the brickwork.