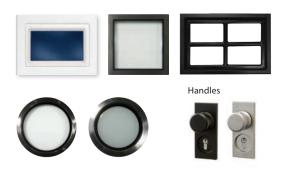

Deciding what matters to you will help you in designing the perfect door – would you like daylight in your garage? Choose from our selection of portholes and glazing. Would you like to match your door to your existing windows and doors? We have an extensive choice of colours including the ability to spray in any RAL colour!

#### A choice of accessories

Accessorise your door with a choice of stylish accessory options. To introduce light into your garage choose from a choice of stainless steel, porthole windows and glazing options. We also have a choice of aluminium handles. You even decide where your accessories are positioned!