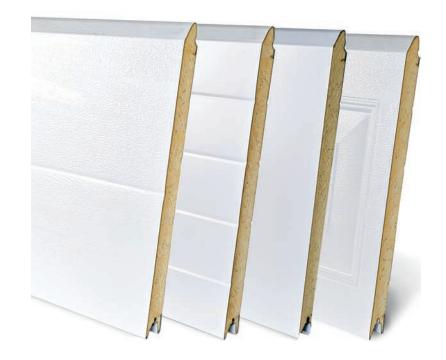

#### Panel design

Begin by choosing from our 4 elegant panel types. If you're looking to achieve a traditional style we have the popular Georgian cassette, or for a more contemporary appearance, how about the centre ribbed or un-ribbed panels?

#### 2 Finish

Next, choose your finish. Whether you go for smooth or embossed, you'll love the finished look.