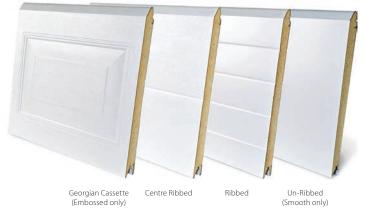

#### Panel design

Begin by choosing from our 4 elegant panel types. If you're looking to achieve a traditional style we have the popular Georgian cassette, or for a more contemporary appearance, how about the centre ribbed or un-ribbed panels?