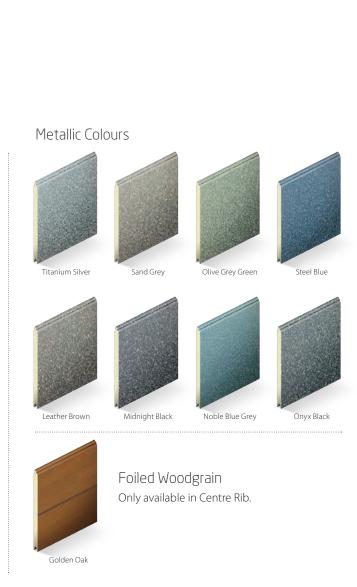

#### Colours This is where you can truly create your ideal garage door. Available in any RAL colour or BS colour, SeceuroGlide Sectionals provide the opportunity to match your door to your windows, front door or even your car! Here are some of our most popular finishes, including our metallic colours.

#### Standard Colours White Woodgrain Anthracite Dura (Excludes Georgian Cassette) Light Blue RAL 5015 Flame Red Heritage Green RAL 6021 Moss Green Fir Green Turquoise RAL 6005 RAL 6009 RAL 5011 RAL 3000 RAL 3003 RAL 5021 Light Grey RAL 7035 Traffic White Brown Light Brown RAL 8001 Anthracite Window Grey White Aluminium Duck Egg Blue RAL 7016 RAL 7040 RAL 9006 RAL 9016 RAL 8014 Light Ivory RAL 1015 Grey Aluminium Stone Grey RAL 7030 Terra Brown Clay Brown Pigeon Blue Chartwell Green **RAL 9007** RAL 9005 RAL 8028 RÁL 8003 RAL 5014

Free of Charge Colours

"I never realised there would be this much choice – I'm really impressed with how bespoke my door truly is."

The feature-packed, side sprung, Elite sectional door.

Using our unique track connecting system the Elite features a patented running mechanism providing smooth operation whilst increasing the strength of the door.