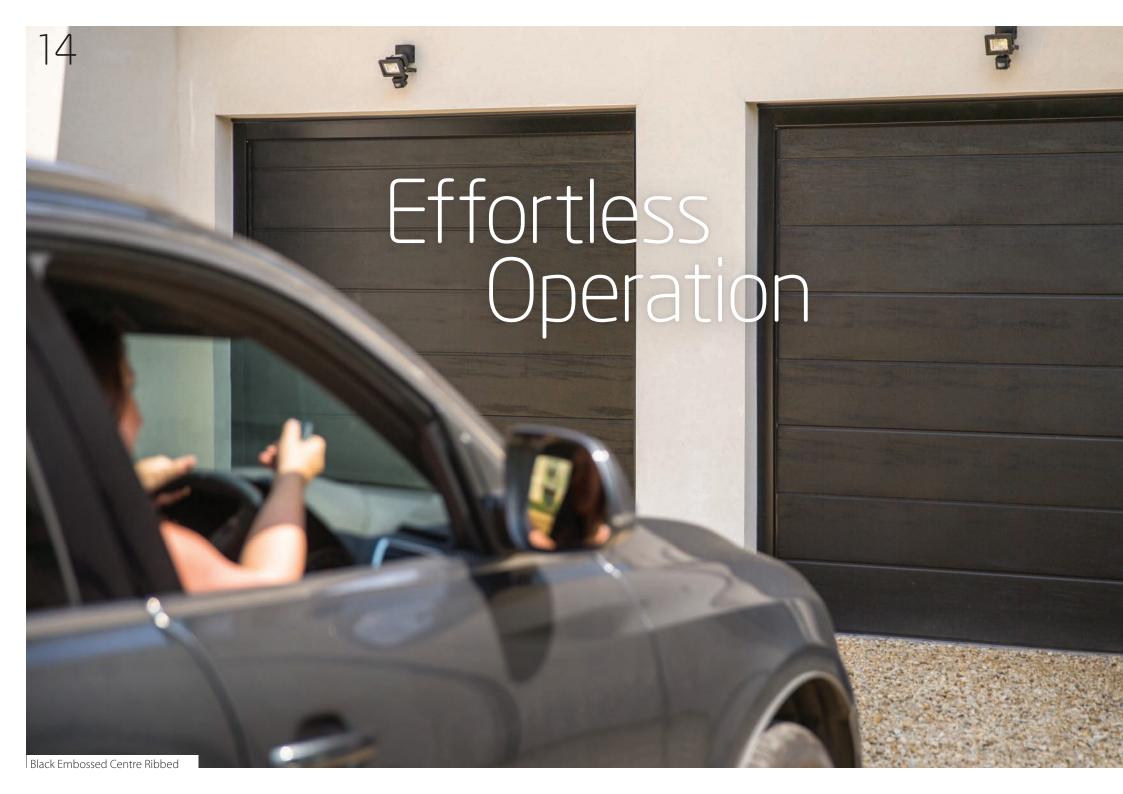

## Perhaps one of the SeceuroGlide Sectional's best features is its automated control.

Guaranteed to give your garage a touch of luxury, electrically operated garage doors provide both convenience and simplicity, whilst maximising the space inside your garage.

#### Electric automation

With electric automation you can operate your door without leaving your home or car. Drive straight up to your garage, open your door and drive straight in. Perfect for wet and windy conditions! Manual option also available.

#### Smooth operators

Available with a choice of operators, including the Black Edition which provides smooth, quiet operation and comes complete with a 5-year warranty. The Black Edition motor also benefits from built-in advanced security features.